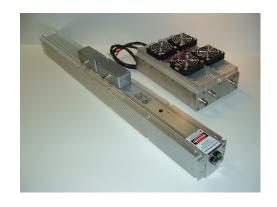

## **Grating Tuned Carbon Monoxide Laser**

## **Model L20GCO**

| Model                            | L20GCO                                        |
|----------------------------------|-----------------------------------------------|
| Wavelength (µm)                  | 5.3 - 5.7                                     |
| CW Power (W)                     | 400 mW                                        |
| Peak Power (W)                   | 400 mW                                        |
| Power Stabilty                   | ±10%                                          |
| Mode Quality (M <sup>2</sup> )   | < 1.2                                         |
| Beam Waist Diameter              | 2.2 mm                                        |
| Waist Location                   | Output Coupler                                |
| Full Div. Angle                  | 5.5 mrad                                      |
| Rise Time (µs)                   | 500                                           |
| Fall Time (µs)                   | 500                                           |
| Supply Voltage                   | 28V 500W                                      |
| Electronic PWM Parameters        | Any frequency up to 10 kHz, duty cycle 0-100% |
| Cooling Requirement <sup>1</sup> | Water Cooled                                  |
| Working Temperature              | 5-40° C                                       |
| Dimensions (LxWxH, inch)         | 32x4x3.8                                      |