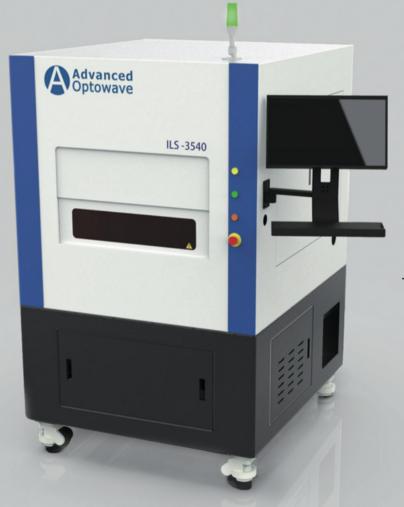

## **Laser Micromachining system**

The AOC1000 is a compact laser micromachining system for processing various materials, such as metals, alloys, ceramics, PCD, polymers, as well as FPC material. The platform can be integrated with multiple lasers and wavelengths, as well as a variety of motion stage options. The AOC1000 also offers a pro version which the precise motion stages were built on a granite base. The system is designed to achieve high precision laser micromachiniq.

## **FEATURES & BENEFITS**

- High precision micromachining
- Large working chamber and automatic lifting door
- Easy to use and intuitive system software
- Coaxial vision system
- Class 1 laser enclosure with high ergonomic design