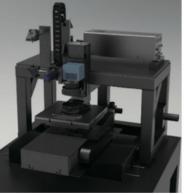

## **Laser Micromachining system**

The AOC1000 is a compact laser micromachining system for processing various materials, such as metals, alloys, ceramics, PCD, polymers, as well as FPC material. The platform can be integrated with multiple lasers and wavelengths, as well as a variety of motion stage options. The AOC1000 also offers a pro version which the precise motion stages were built on a granite base. The system is designed to achieve high precision laser micromachiniq.

## **FEATURES & BENEFITS**

- High precision micromachining
- Large working chamber and automatic lifting door
- Easy to use and intuitive system software
- Coaxial vision system
- Class 1 laser enclosure with high ergonomic design

| PRECISION MODULE            |                    |  |
|-----------------------------|--------------------|--|
| X/Y Axis Travel (mm)        | 350×400            |  |
| Drive                       | Linear Servo Drive |  |
| Positioning Accuracy (mm)   | ±0.003             |  |
| Repearability Accuracy (mm) | ±0.001             |  |
| Z Axis Travel (mm)          | 60                 |  |
| Positioning Accuracy (mm)   | ±0.03              |  |
| Repearability Accuracy (mm) | ±0.01              |  |