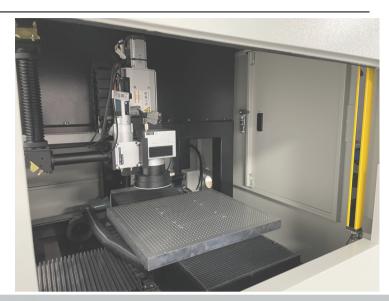

## **Laser Micromachining system**

The AOC1000 is a compact laser micromachining system for processing various materials, such as metals, alloys, ceramics, PCD, polymers, as well as FPC material. The platform can be integrated with multiple lasers and wavelengths, as well as a variety of motion stage options. The AOC1000 also offers a pro version which the precise motion stages were built on a granite base. The system is designed to achieve high precision laser micromachiniq.

## **FEATURES & BENEFITS**

- High precision micromachining
- Large working chamber and automatic lifting door
- Easy to use and intuitive system software
- Coaxial vision system
- Class 1 laser enclosure with high ergonomic design

| PRECISION MODULE            |                    |  |
|-----------------------------|--------------------|--|
| X/Y Axis Travel (mm)        | 350×400            |  |
| Drive                       | Linear Servo Drive |  |
| Positioning Accuracy (mm)   | ±0.003             |  |
| Repearability Accuracy (mm) | ±0.001             |  |
| Z Axis Travel (mm)          | 60                 |  |
| Positioning Accuracy (mm)   | ±0.03              |  |
| Repearability Accuracy (mm) | ±0.01              |  |