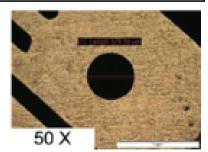

## **APPLICATIONS**

- Cutting of metals, alloys, also delicate ones such as titanium and nitinol
- cutting of brittle materials
- Polymer processing
- FPC electronics

| PRECISION MODULE            |                    |  |
|-----------------------------|--------------------|--|
| X/Y Axis Travel (mm)        | 350×400            |  |
| Drive                       | Linear Servo Drive |  |
| Positioning Accuracy (mm)   | ±0.003             |  |
| Repearability Accuracy (mm) | ±0.001             |  |
| Z Axis Travel (mm)          | 60                 |  |
| Positioning Accuracy (mm)   | ±0.03              |  |
| Repearability Accuracy (mm) | ±0.01              |  |