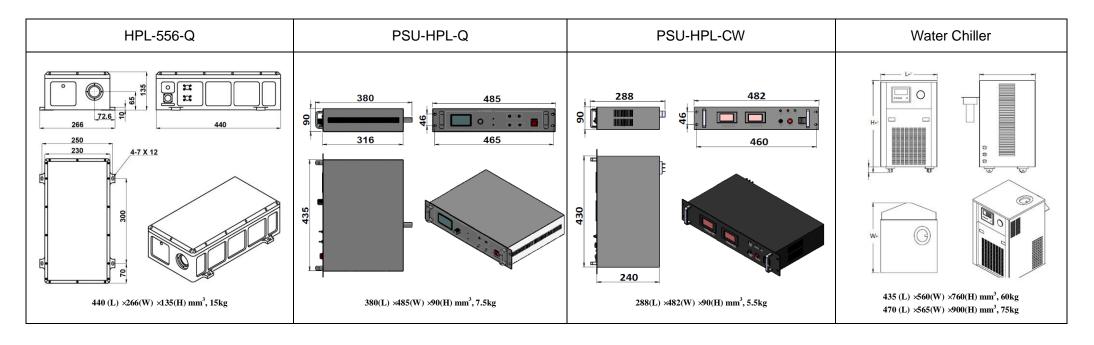

## 长春新产业光电技术有限公司

Changchun New Industries Optoelectronics Tech, Co., Ltd.

DATA SHEET

HPL-556-Q/20~50W

| Wavelength (nm)                     | 556±1                                                       |               |
|-------------------------------------|-------------------------------------------------------------|---------------|
| Operating mode                      | Acousto-Optic Q-switched                                    |               |
| Average power (W)                   | 1~20@ 10kHz                                                 | 20~50@ 10kHz  |
| Rep. rate (kHz)                     | 10~20 (It is possible to customize other repetition rates ) |               |
| Pulse duration (ns)                 | ~100 @ 10kHz                                                |               |
| Single pulse energy (mJ)            | 2                                                           | 5             |
| Peak power (kW)                     | 20 @ 10kHz&20W                                              | 50 @10kHz&50W |
| Power stability (RMS, over 4 hours) | <3%, <5%                                                    |               |
| Beam divergence, full angle (mrad)  | <3.5                                                        |               |
| Beam diameter at the aperture (mm)  | <9                                                          | <12           |
| Beam height from base plate (mm)    | 65                                                          |               |
| Warm-up time (minutes)              | <10                                                         |               |
| Cooled method                       | Water Cooled (Choose water chiller according to power)      |               |
| Operating temperature (°C)          | 15~35                                                       |               |
| Power supply (220V AC)              | PSU-HPL-Q & PSU-HPL-CW                                      |               |
| Expected lifetime (hours)           | 10000                                                       |               |
| Warranty period                     | 1 year                                                      |               |